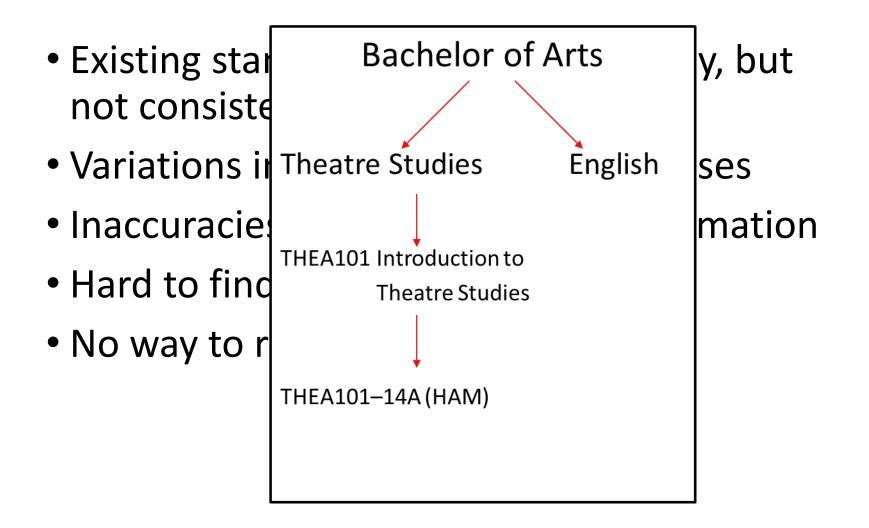

## **Paper Outline Examples**

Waikato Management School: Paper Outline Details

Page 1 of 10

### PAPER OUTLINE

Paper Title: Written Communication for Management Paper Code: MCOM104-14B (HAM) School: Waikato Management School Department: Management Communication Location: Main Campus, Hillcrest Road, Hamilton Convenor: Nittaya Campbell (Dr) ph. ext: 6281 room : MSB.4.35F Office Hours: 11-1, Tuesdays Email:NITTAYA@waikato.ac.nz **Table of Contents** Staffing Timetable Details **Purpose Statement** Learning Outcomes Activities Topics Assessment Resources Schedule **Review and Evaluation** Linkages Other Information STAFF Tutor: Rebecca Campbell (Ms) Email:rsc@waikato.ac.nz Administrator: